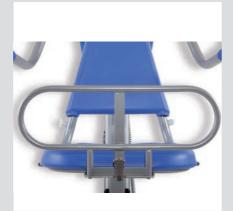

A PUR L combi bath lifter is the right aid to bathe residents safely and comfortably at any time, depending on their mobility level. Thanks to the optional stretcher modules, the SENTA seating lift can be easily expanded to a stretcher type lift. It is an extremely agile and easy-to-use lifter that can access any modern care bathtub.

The battery-operated electric drive enables the height to be adjusted continuously and therefore without any feelings of discomfort for the resident. With the handheld remote control, the lifter can be operated easily and safely by just one caregiver.



Independent entry possible



Hand control with display of the battery status



hygiene opening



Optional stretcher modules with optional footrest



Easily mobile double castors, two of them with brakes



Optional: side rail for insertion on the seat with safety lock



Optional: digital patient scale





#### Combi bathing lift with seat and stretcher function

With the SENTA PUR L, nursing staff can comfortably transfer and bathe residents at any time, depending on their mobility. The combi bath lifter can be used very flexibly and is suitable for transfer from the care bed as well as for an independent entry of your residents.

## Expandable to a stretcher type lift

With the optional stretcher modules, the SENTA PUR L can easily be expanded to a stretcher type of lift. The two wing components can be quickly and easily attached by just one caregiver. This creates great flexibility without having to provide a second lifter.

### Large hygiene opening & removable PUR pad

The seat of th