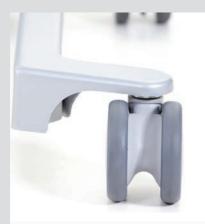

#### Technical Data

| Dimensions (LxWxH)                    | 940 x 718 x 1.375 mm |
|---------------------------------------|----------------------|
| Height Adjustment                     | 700 mm               |
| Lowest entry height                   | 475 mm               |
| SWL                                   | 150 kg               |
| Double Castors 2 x front              | 100 mm diameter      |
| Double Castors 2 x back (with brakes) | 125 mm diameter      |
| Battery                               | 24 V                 |