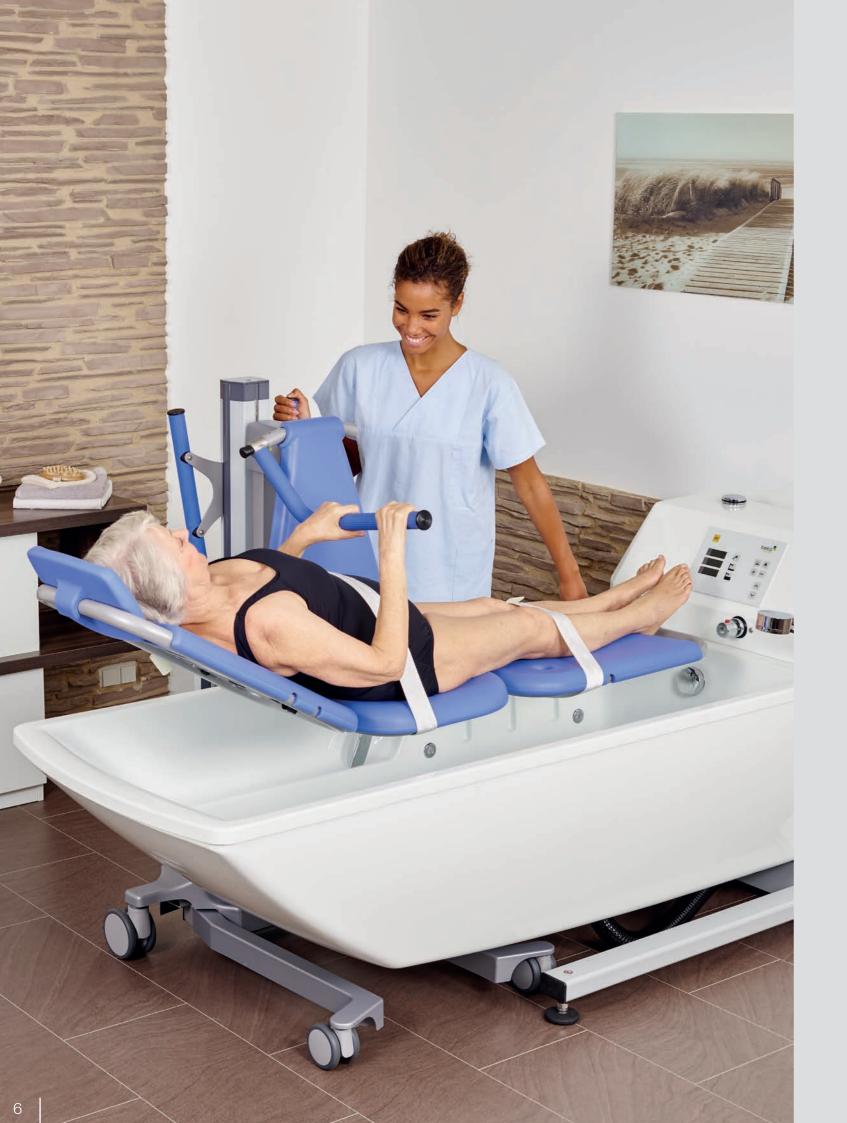

# The perfect tool for Transfer and bathing processes!

The SENTA PUR L combi bath lifter is the right aid to bathe residents safely and comfortably at any time, depending on their mobility level. Thanks to the optional stretcher modules, the SENTA seating lift can be easily expanded to a stretcher type lift. It is an extremely agile and easy-to-use lifter that can access any modern care bathtub.

#### Combi bathing lift with seat and stretcher function

With the SENTA PUR L, nursing staff can comfortably transfer and bathe residents at any time, depending on their mobility. The combi bath lifter can be used very flexibly and is suitable for transfer from the care bed as well as for an independent entry of your residents.