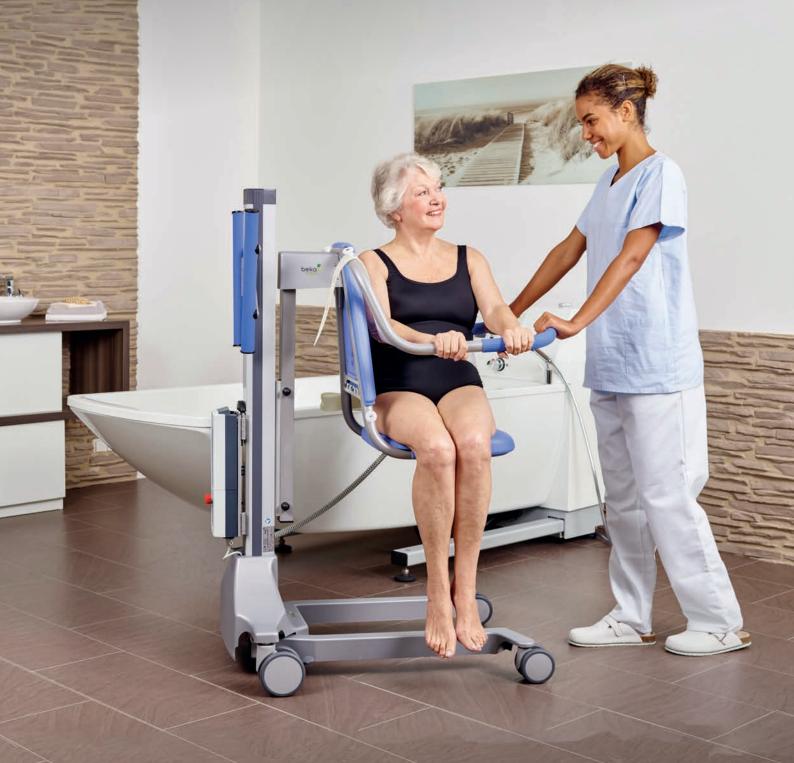

# The perfect tool for Transfer and bathing processes!

The SENTA PUR L combi bath lifter is the right aid to bathe residents safely and comfortably at any time, depending on their mobility level. Thanks to the optional stretcher modules, the SENTA seating lift can be easily expanded to a stretcher type lift. It is an extremely agile and easy-to-use lifter that can access any modern care bathtub.

#### Combi bathing lift with seat and stretcher function

With the SENTA PUR L, nursing staff can comfortably transfer and bathe residents at any time, depending on their mobility. The combi bath lifter can be used very flexibly and is suitable for transfer from the care bed as well as for an independent entry of your residents.