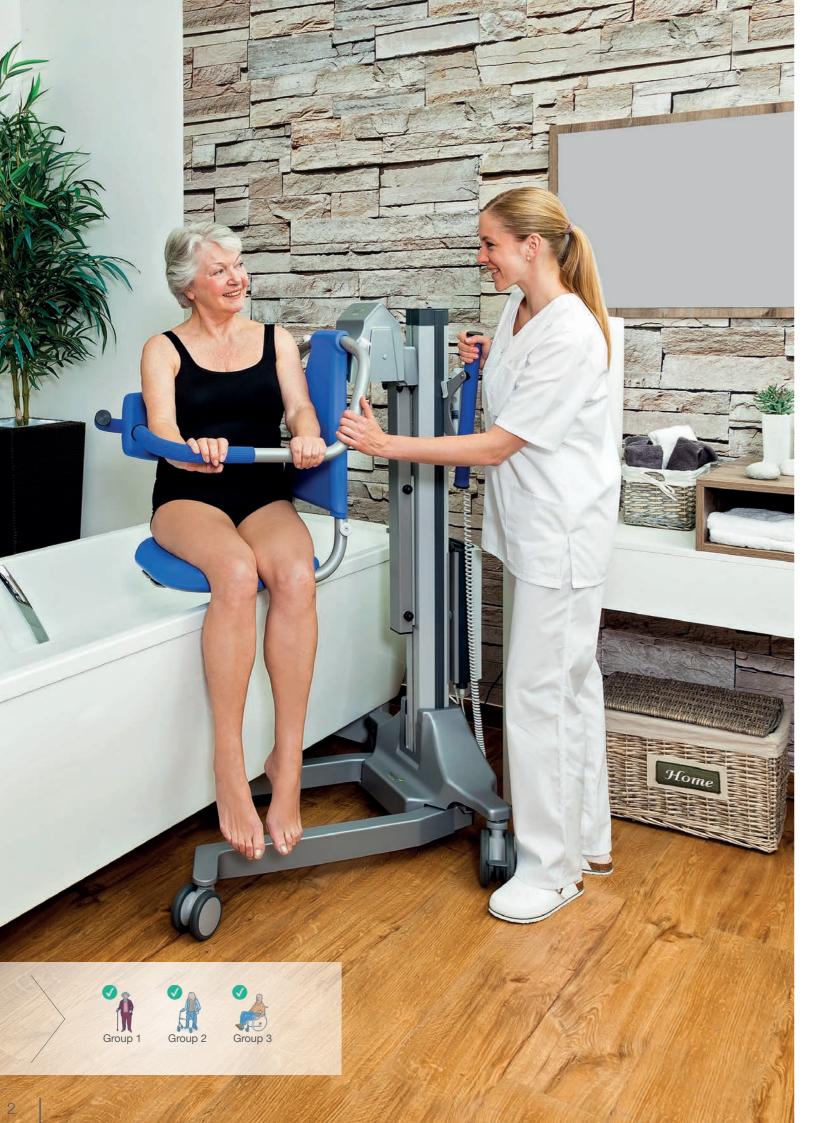

# SENTA PUR L

beka different by design

With the optional stretcher type modules, SENTA PUR L is also compatible with our Mobility groups 4 and 5.

#### Combi bathing lift with seat and stretcher function

With the SENTA PUR L, nursing staff can comfortably transfer and bathe residents at any time, depending on their mobility. The combi bath lifter can be used very flexibly and is suitable for transfer from the care bed as well as for an independent entry of your residents.