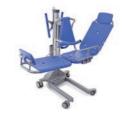

# The perfect tool for Transfer and bathing processes!

The SENTA PUR L combi bath lifter is the right aid to bathe residents safely and comfortably at any time, depending on their mobility level. Thanks to the optional stretcher modules, the SENTA seating lift can be easily expanded to a stretcher type lift. It is an extremely agile and easy-to-use lifter that can access any modern care bathtub.

#### Combi bathing lift with seat and stretcher function

With the SENTA PUR L, nursing staff can comfortably transfer and bathe residents at any time, depending on their mobility. The combi bath lifter can be used very flexibly and is suitable for transfer from the care bed as well as for an independent entry of your residents.

## Expandable to a stretcher type lift

With the optional stretcher modules, the SENTA PUR L can easily be expanded to a stretcher type of lift. The two wing components can be quickly and easily attached by just one caregiver. This creates great flexibility without having to provide a second lifter.