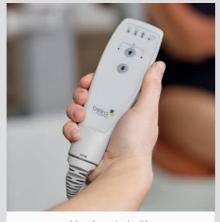

The battery-operated electric drive enables the height to be adjusted continuously and therefore without any feelings of discomfort for the resident. With the handheld remote control, the lifter can be operated easily and safely by just one caregiver.

Independent entry possible

Hand control with display of the battery status

hygiene opening

Optional stretcher modules with optional footrest

Easily mobile double castors, two of them with brakes

Optional: side rail for insertion on the seat with safety lock