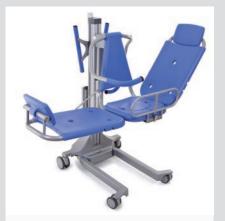

#### Combi bathing lift with seat and stretcher function

With the SENTA PUR L, nursing staff can comfortably transfer and bathe residents at any time, depending on their mobility. The combi bath lifter can be used very flexibly and is suitable for transfer from the care bed as well as for an independent entry of your residents.

## Expandable to a stretcher type lift

With the optional stretcher modules, the SENTA PUR L can easily be expanded to a stretcher type of lift. The two wing components can be quickly and easily attached by just one caregiver. This creates great flexibility without having to provide a second lifter.