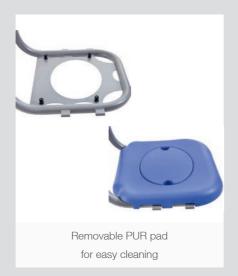

### Large hygiene opening & removable PUR pad

The seat of the SENTA PUR L offers a large hygiene opening that can easily be opened and closed with a cover. The removable PUR pad enables easy cleaning and a cost-effective possibility of replacement after years of using.