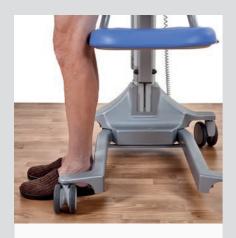

#### Combi bathing lift with seat and stretcher function

With the SENTA PUR L, nursing staff can comfortably transfer and bathe residents at any time, depending on their mobility. The combi bath lifter can be used very flexibly and is suitable for transfer from the care bed as well as for an independent entry of your residents.

#### Suitable for all modern care bathtubs

The bath lift is suitable for use with all modern care bathtubs.