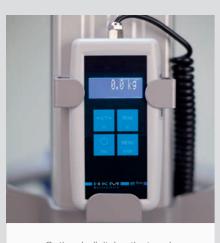

ly and comfortably at any time, depending on their mobility level. Thanks to the optional stretcher modules, the SENTA seating lift can be easily expanded to a stretcher type lift. It is an extremely agile and easy-to-use lifter that can access any modern care bathtub.

The battery-operated electric drive enables the height to be adjusted continuously and therefore without any feelings of discomfort for the resident. With the handheld remote control, the lifter can be operated easily and safely by just one caregiver.



Independent entry possible



Hand control with display of the battery status



hygiene opening



Optional stretcher modules with optional footrest



Easily mobile double castors, two of them with brakes



Optional: side rail for insertion on the seat with safety lock



Optional: digital patient scale





#### Combi bathing lift with seat and stretcher function

With the SENTA PUR L, nursing staff can comfortably transfer and bathe residents at any time, depending on their mobility. The combi bath lifter can be used very flexibly and is suitable for transfer from the care bed as well as for an independent entry of your residents.

## Expandable to a stretcher type lift

With the optional stretcher modules, the SENTA PUR L can easily be expanded to a stretcher type of lift. The two wing components can be quickly and easily attached by just one caregiver. This creates great flexibility without having to provide a second lifter.

### Large hygiene opening & removable PUR pad

The seat of the SENTA PUR L offers a large hygiene opening that can easily be op