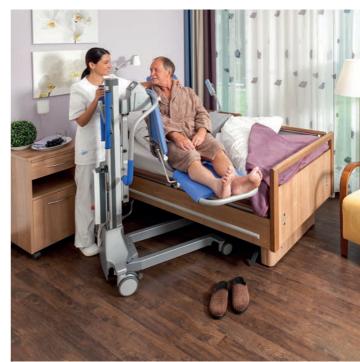

#### Combi bathing lift with seat and stretcher function

With the SENTA PUR L, nursing staff can comfortably transfer and bathe residents at any time, depending on their mobility. The combi bath lifter can be used very flexibly and is suitable for transfer from the care bed as well as for an independent entry of your residents.

## Expandable to a stretcher type lift

With the optional stretcher modules, the SENTA PUR L can easily be expanded to a stretcher type of lift. The two wing components can be quickly and easily attached by just one caregiver. This creates great flexibility without having to provide a second lifter.