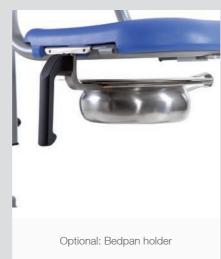

#### Available Options

24 V replacement battery

Digital patient scale

Side rails

Bedpan holder

Wall charger

Stretcher type modules

Footrest (Stretcher module)