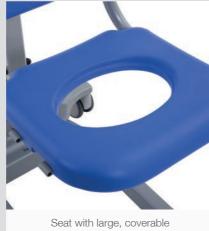

### Large hygiene opening & removable PUR pad

The seat of the SENTA PUR L offers a large hygiene opening that can easily be opened and closed with a cover. The removable PUR pad enables easy cleaning and a cost-effective possibility of replacement after years of using.