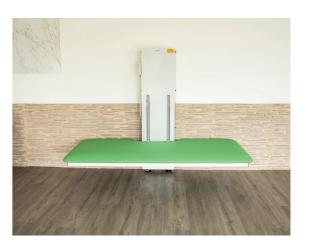

The high quality construction and low profile of the ANA is an ideal solution for smaller rooms. The ANA is also available as a foldable version, which makes it even more spacesaving when not in use.

## Available with foldable stretcher

The foldable version of the ANA is very space-saving when not in use. It's perfect for rooms with limited space.