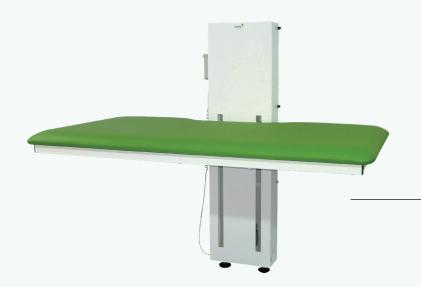

The high quality construction and low profile of the ANA is an ideal solution for smaller rooms. The ANA is also available as a foldable version, which makes it even more spacesaving when not in use.

## Available with foldable stretcher

The foldable version of the ANA is very space-saving when not in use. It's perfect for rooms with limited space.