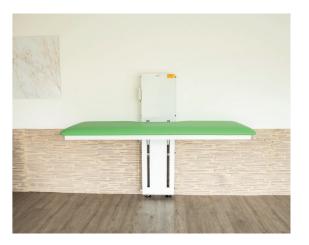

The high quality construction and low profile of the ANA is an ideal solution for smaller rooms. The ANA is also available as a foldable version, which makes it even more spacesaving when not in use.

## Available with foldable stretcher

The foldable version of the ANA is very space-saving when not in use. It's perfect for rooms with limited space.