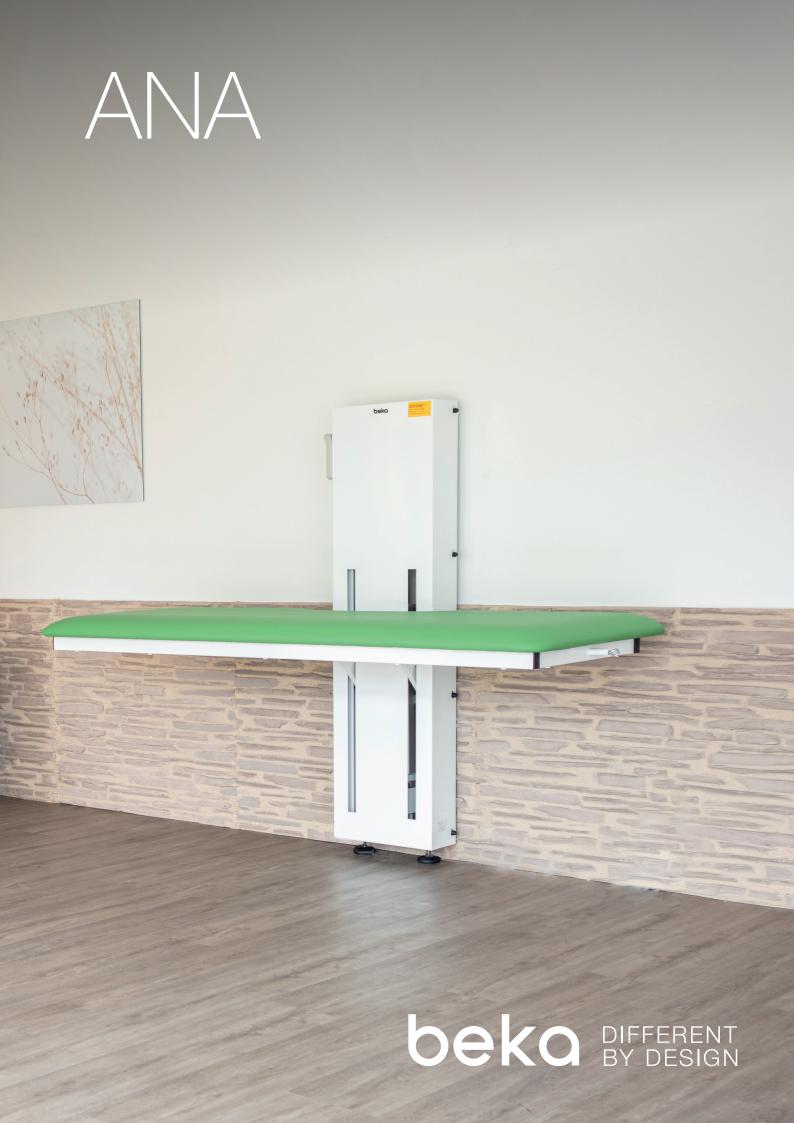

## All-purpose nursing table.

The universal wall mounted care table ANA allows optimum working height for the caregiver between 400 - 950 mm via the hand control. Due to the large lifting range, a direct transfer from a wheelchair is possible. The ANA offers a very comfortable and soft padding which is moisture-proof and can be easily disinfected.

### Continuous height adjustment

Easily adjust the ANA electrically to an ergonomic working height via the hand control. The stretcher can move down to 400 mm, which can enable direct wheelchair transfers.