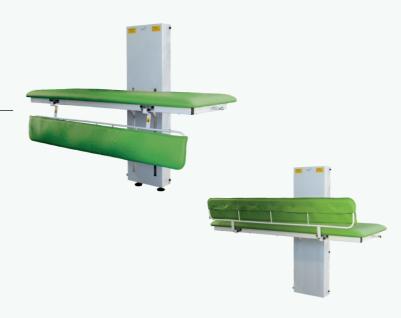

The high quality construction and low profile of the ANA is an ideal solution for smaller rooms. The ANA is also available as a foldable version, which makes it even more spacesaving when not in use.

## Available with foldable stretcher

The foldable version of the ANA is very space-saving when not in use. It's perfect for rooms with limited space.