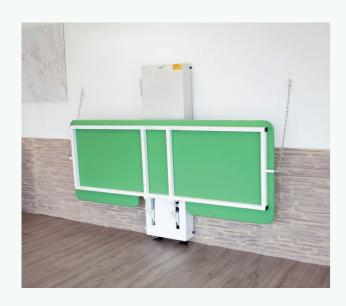

The ANA is freely accessible by all common bathing and person lifters as well as shower trolleys and wheelchairs.

The optional, foldable side rail offers additional security.

ANA is available with a foldable table, which makes it perfect for use in rooms with limited space.

# Different stretcher sizes and safety options available

The ANA is available in many different stretcher sizes to meet your individual requirements. Optionally, it can be equipped with foldable side rails for extra safety.