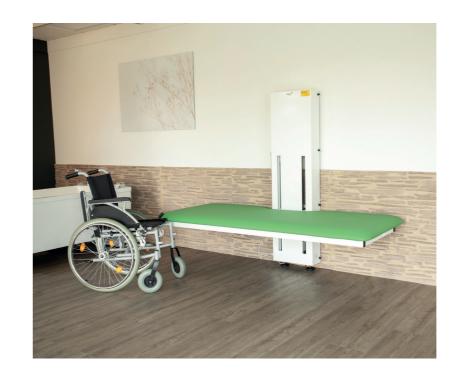

The ANA is freely accessible by all common bathing and person lifters as well as shower trolleys and wheelchairs.

The optional, foldable side rail offers additional security.

ANA is available with a foldable table, which makes it perfect for use in rooms with limited space.

## All-purpose nursing table.

The universal wall mounted care table ANA allows optimum working height for the caregiver between 400 - 950 mm via the hand control. Due to the large lifting range, a direct transfer from a wheelchair is possible. The ANA offers a very comfortable and soft padding which is moisture-proof and can be easily disinfected.

### Continuous height adjustment

Easily adjust the ANA electrically to an ergonomic working height via the hand control. The stretcher can move down to 400 mm, which can enable direct wheelchair transfers.