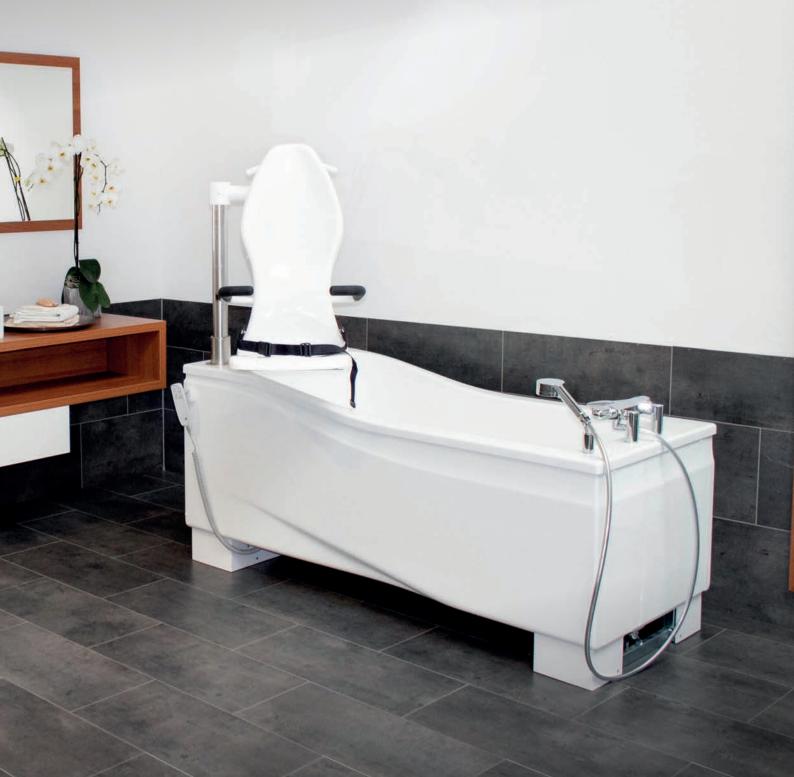

## Compact care bathtub in practical versions.

The tub body of all COMPACT models impresses with an extremely ergonomic inner profile despite the small space requirement. With the transfer chair on the models COMPACT and COMPACT plus, you save yourself the need for an additional bath lift!

### Removeable transfer seat system for COMPACT & COMPACT plus

- Seamless transition between transfer and bathing
- Use without an additional lifter
- Optional: transfer seat with care opening

Practical click connection of the removable seating system - simple and easy to use

Lap belt ensures more security during transfer with COMPACT and COMPACT plus

Optional: transfer chair with hygiene opening

Ergonomic tub body in compact format for rooms with limited space

### Integrated lifter with swivel function into the tub

The perfect solution to transport residents comfortably and safely into the COMPACT tubs. The use of an additional bath lift is therefore not necessary!