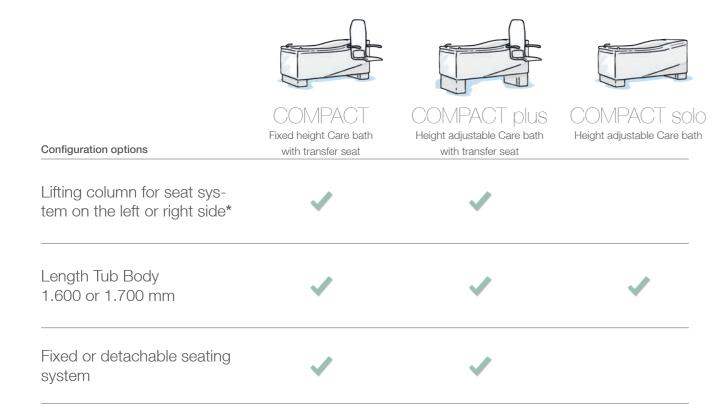

### COMPACT

Fixed height Care bath with transfer seat

### COMPACT plus

Height adjustable Care bath with transfer seat

### COMPACT solo

Height adjustable Care bath

### COMPACT models configuration options

Lifting column right

### Height-adjustable tub, available in different lengths

Choose between a tub length of 1,600 mm and 1,700 mm. The models COMPACT solo and COMPACT plus are electronically height adjustable.

### Removable or permanently integrated seating system

Choose your COMPACT bathtub with a permanently integrated transfer seat or removable seating system. With the detachable seat system, you can easily remove the seat from the lifting column and fasten it again with a click.