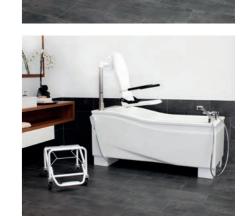

### Optional: Trolley for removable seat

With the optional trolley, you can create a practical transfer chair in no time at all, which fits perfectly with your care tub. The trolley is equipped with 4 steering and braked wheels.

Toilet seat with hygiene opening

Trolley for removable seat