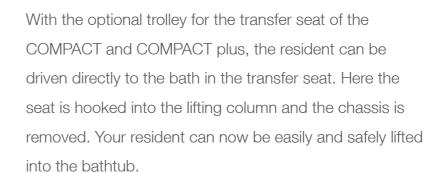

### Optional: Trolley for removable seat

With the optional trolley, you can create a practical transfer chair in no time at all, which fits perfectly with your care tub. The trolley is equipped with 4 steering and braked wheels.

Toilet seat with hygiene opening

Trolley for removable seat