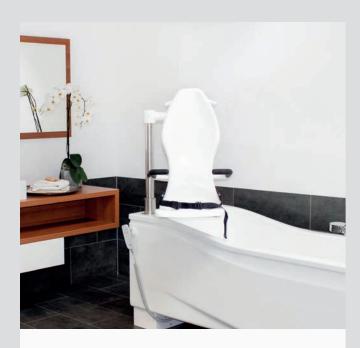

### Integrated lifter with swivel function into the tub

The perfect solution to transport residents comfortably and safely into the COMPACT tubs. The use of an additional bath lift is therefore not necessary!

### Removable or permanently integrated seating system

Choose your COMPACT bathtub with a permanently integrated transfer seat or removable seating system. With the detachable seat system, you can easily remove the seat from the lifting column and fasten it again with a click.