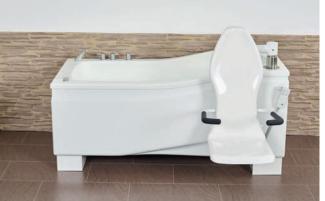

### COMPACT plus

Height adjustable Care bath with transfer seat

### Height-adjustable tub, available in different lengths

Choose between a tub length of 1,600 mm and 1,700 mm. The models COMPACT solo and COMPACT plus are electronically height adjustable.

### Removable or permanently integrated seating system

Choose your COMPACT bathtub with a permanently integrated transfer seat or removable seating system. With the detachable seat system, you can easily remove the seat from the lifting column and fasten it again with a click.