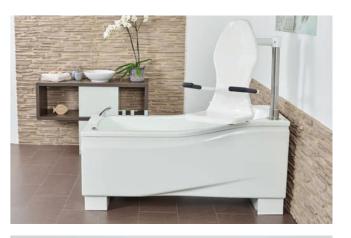

### COMPACT

Fixed height Care bath with transfer seat

## Compact care bathtub in practical versions.

The tub body of all COMPACT models impresses with an extremely ergonomic inner profile despite the small space requirement. With the transfer chair on the models COMPACT and COMPACT plus, you save yourself the need for an additional bath lift!

### Removeable transfer seat system for COMPACT & COMPACT plus

- Seamless transition between transfer and bathing
- Use without an additional lifter
- Optional: transfer seat with care opening

Practical click connection of the removable seating system - simple and easy to use