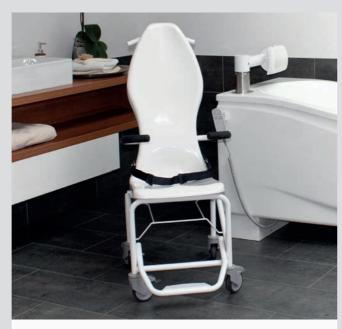

### Removable or permanently integrated seating system

Choose your COMPACT bathtub with a permanently integrated transfer seat or removable seating system. With the detachable seat system, you can easily remove the seat from the lifting column and fasten it again with a click.

### Optional: Trolley for removable seat

With the optional trolley, you can create a practical transfer chair in no time at all, which fits perfectly with your care tub. The trolley is equipped with 4 steering and braked wheels.