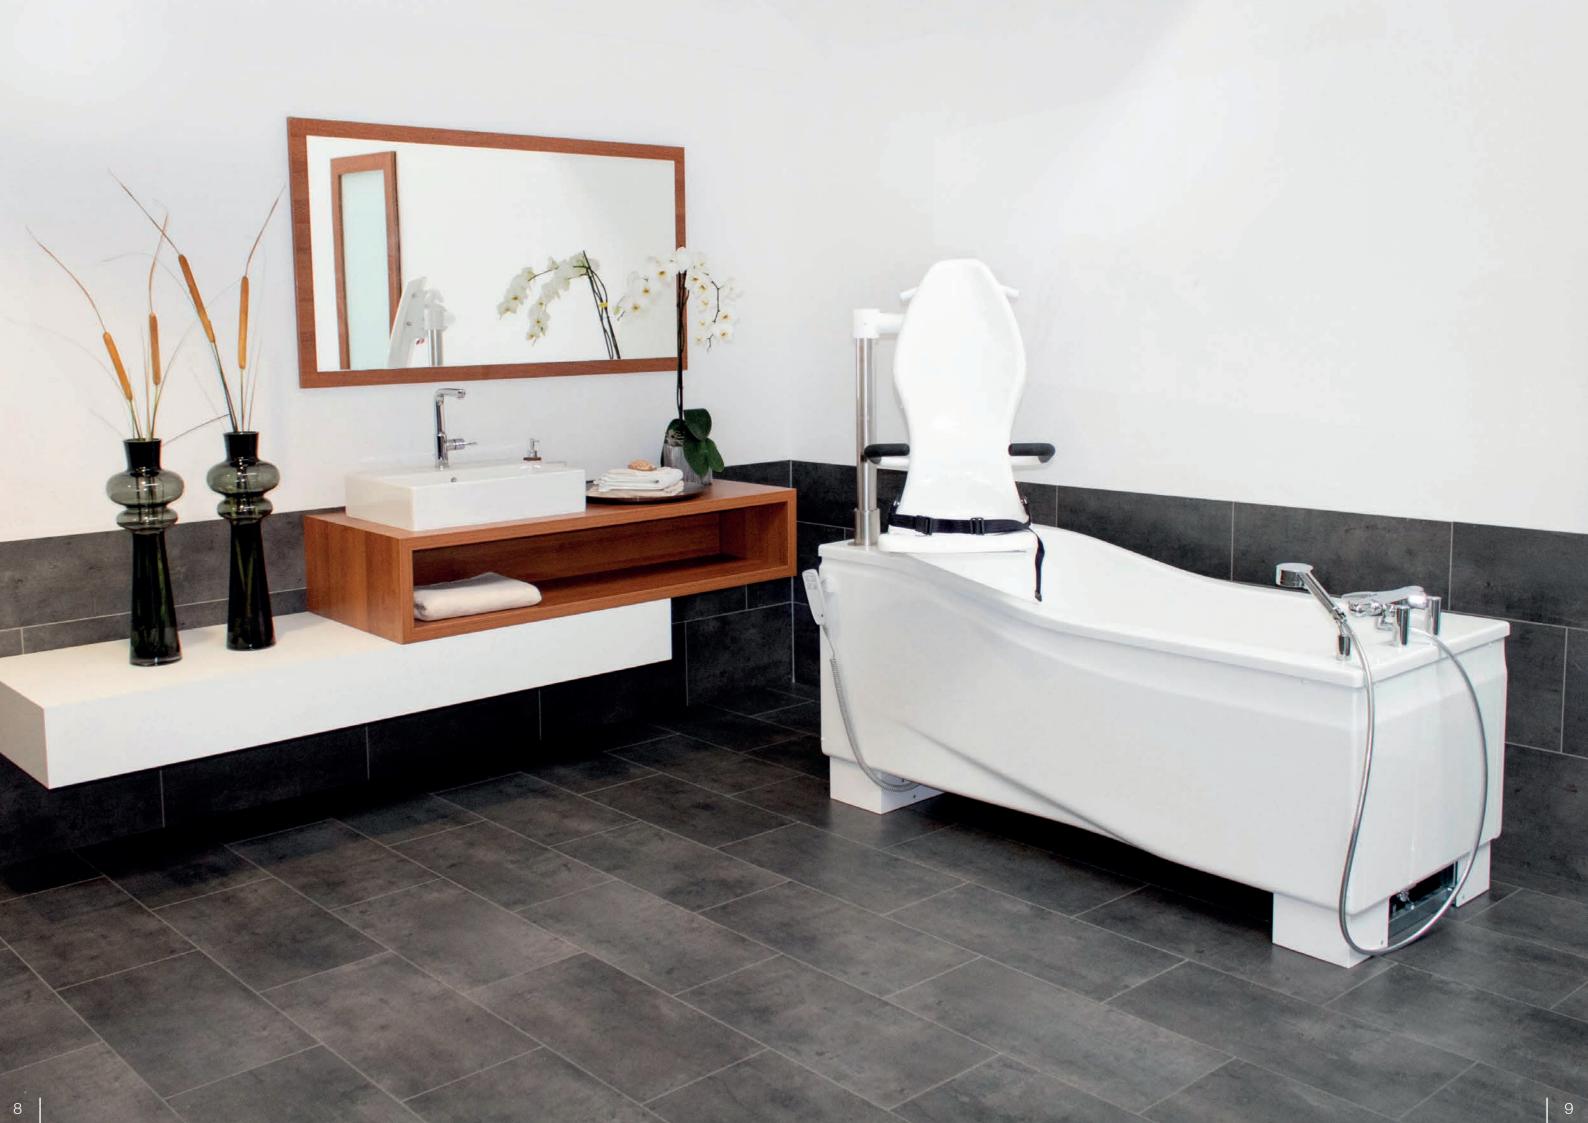

### COMPACT

Fixed height Care bath with transfer seat

### COMPACT plus

Height adjustable Care bath with transfer seat

## Compact care bathtub in practical versions.

The tub body of all COMPACT models impresses with an extremely ergonomic inner profile despite the small space requirement. With the transfer chair on the models COMPACT and COMPACT plus, you save yourself the need for an additional bath lift!

### Removeable transfer seat system for COMPACT & COMPACT plus

- Seamless transition between transfer and bathing
- Use without an additional lifter
- Optional: transfer seat with care opening

Practical click connection of the removable seating system - simple and easy to use

Lap belt ensures more security during transfer with COMPACT and COMPACT plus

Optional: transfer chair with hygiene opening

Ergonomic tub body in compact format for rooms with limited space

### Integrated lifter with swivel function into the tub

The perfect solution to transport residents comfortably and safely into the COMPACT tubs. The use of an additional bath lift is therefore not necessary!

### Removable or permanently integrated seating system

Choose your COMPACT bathtub with a permanently integrated transfer seat or removable seating system. With the detachable seat system, you can easily remove the seat from the lifting column and fasten it again with a click.