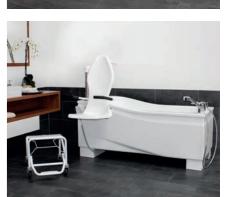

### Optional: Trolley for removable seat

With the optional trolley, you can create a practical transfer chair in no time at all, which fits perfectly with your care tub. The trolley is equipped with 4 steering and braked wheels.

Toilet seat with hygiene opening

Trolley for removable seat