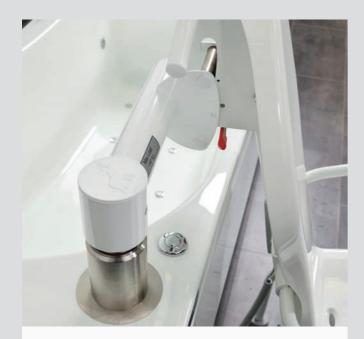

### Removeable transfer seat system for COMPACT & COMPACT plus

- Seamless transition between transfer and bathing
- Use without an additional lifter
- Optional: transfer seat with care opening

Practical click connection of the removable seating system - simple and easy to use

Lap belt ensures more security during transfer with COMPACT and COMPACT plus

Optional: transfer chair with hygiene opening

Ergonomic tub body in compact format for rooms with limited space