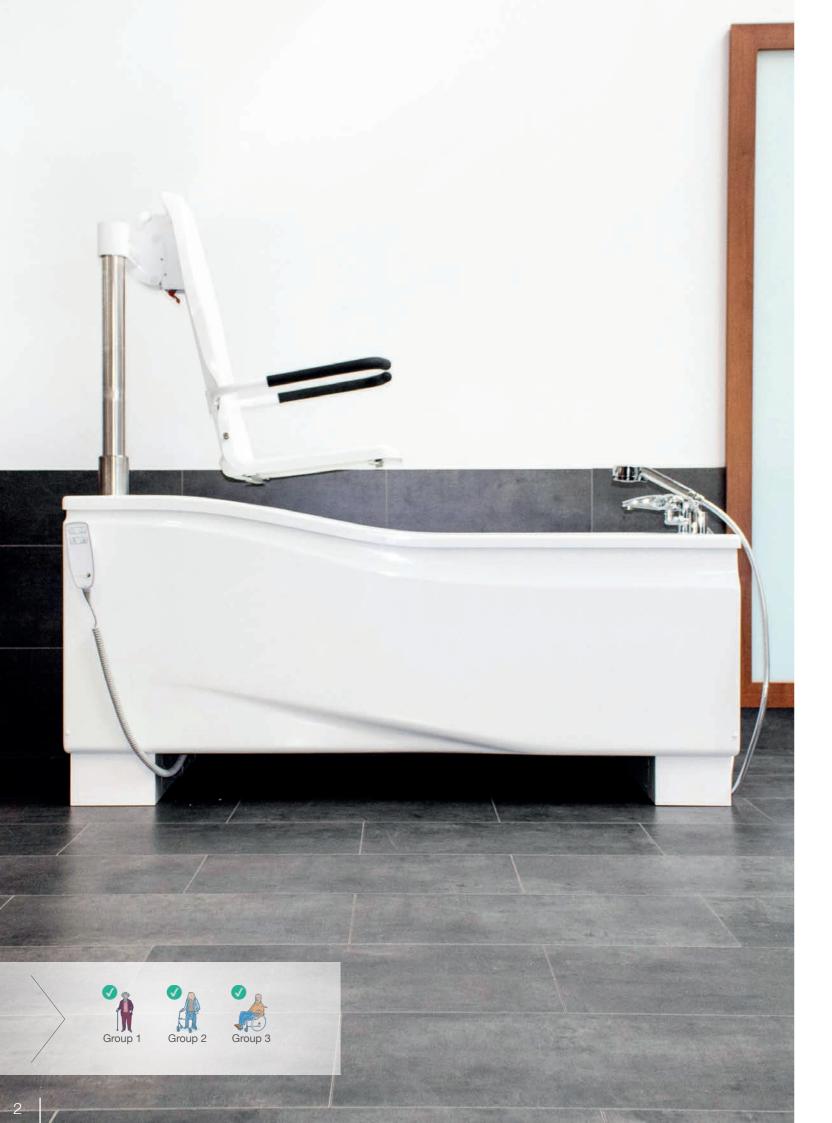

### Integrated lifter with swivel function into the tub

The perfect solution to transport residents comfortably and safely into the COMPACT tubs. The use of an additional bath lift is therefore not necessary!

### Removable or permanently integrated seating system

Choose your COMPACT bathtub with a permanently integrated transfer seat or removable seating system. With the detachable seat system, you can easily remove the seat from the lifting column and fasten it again with a click.