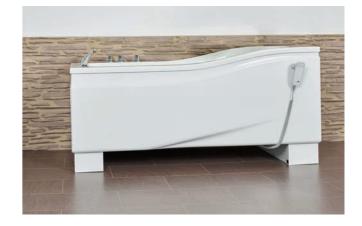

## Compact care bathtub in practical versions.

The tub body of all COMPACT models impresses with an extremely ergonomic inner profile despite the small space requirement. With the transfer chair on the models COMPACT and COMPACT plus, you save yourself the need for an additional bath lift!

Lap belt ensures more security during transfer with COMPACT and COMPACT plus

Optional: transfer chair with hygiene opening

Ergonomic tub body in compact format for rooms with limited space