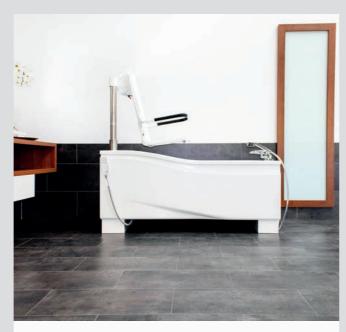

### Height-adjustable tub, available in different lengths

Choose between a tub length of 1,600 mm and 1,700 mm. The models COMPACT solo and COMPACT plus are electronically height adjustable.

### Integrated lifter with swivel function into the tub

The perfect solution to transport residents comfortably and safely into the COMPACT tubs. The use of an additional bath lift is therefore not necessary!