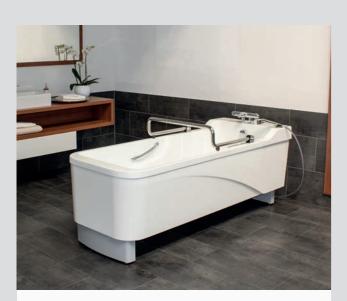

# Timeless design inspired by modern private bathrooms.

Our AVERO VIVA offers a timeless design, which is reflected in a clear, simple, outer finish and a beautiful inner tub body. The ergonomic shape offers the resident sufficient space in the shoulder area and ensures the use of suitable transfer and bath lifts.

The height adjustable bath tub can be accessed freely, allowing the caregiver to work with all conventional transfer and bath lifts even in the smallest of spaces. The AVERO VIVA is operated using a cable remote control with symbols.

## Domestic bathtub design with guaranteed comfort

The simple and clear shape of the AVERO VIVA is reminiscent of stylish bathtubs in modern private bathrooms. Create a familiar atmosphere during the sensitive bathing process to increase the feel-good factor for your residents!