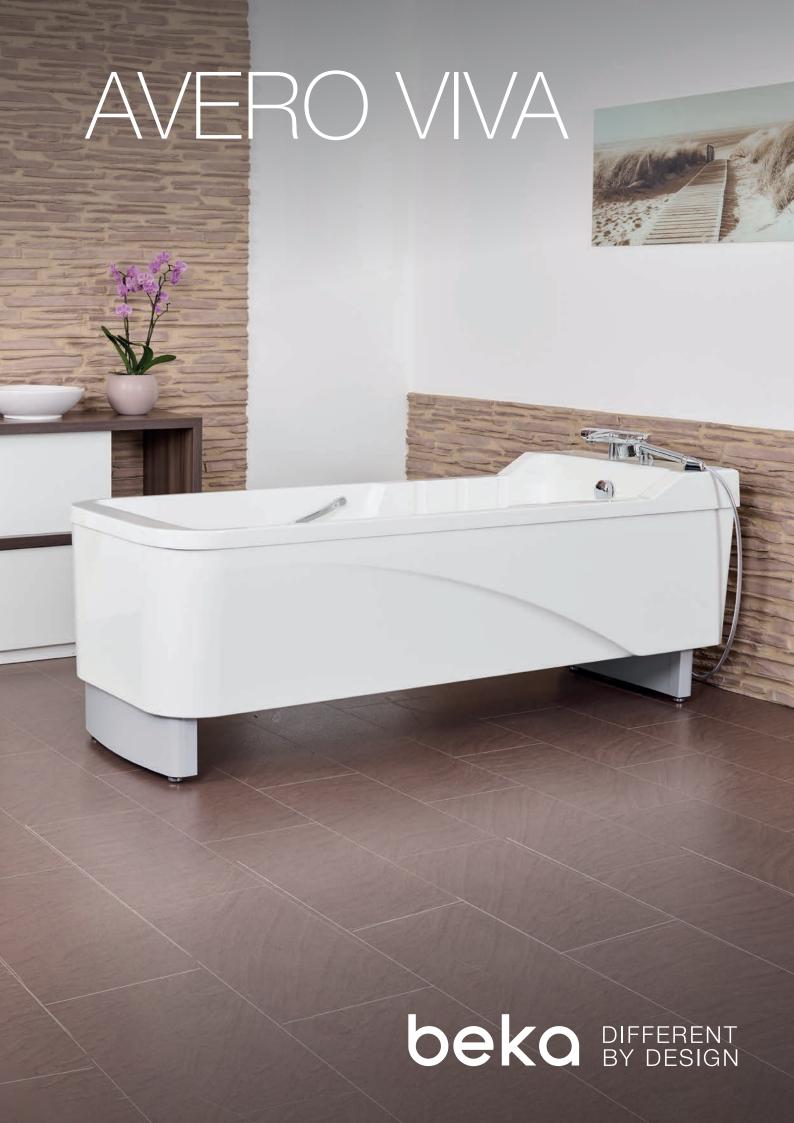

# Timeless design inspired by modern private bathrooms.

Our AVERO VIVA offers a timeless design, which is reflected in a clear, simple, outer finish and a beautiful inner tub body. The ergonomic shape offers the resident sufficient space in the shoulder area and ensures the use of suitable transfer and bath lifts.

The height adjustable bath tub can be accessed freely, allowing the caregiver to work with all conventional transfer and bath lifts even in the smallest of spaces. The AVERO VIVA is operated using a cable remote control with symbols.

## Domestic bathtub design with guaranteed comfort

The simple and clear shape of the AVERO VIVA is reminiscent of stylish bathtubs in modern private bathrooms. Create a familiar atmosphere during the sensitive bathing process to increase the feel-good factor for your residents!