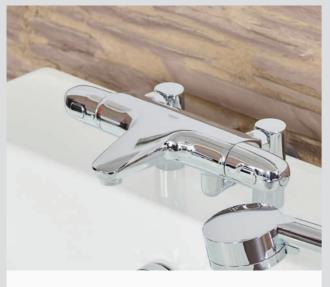

Optional: Integrated branded thermostat with legionella flushing

Ergonomic inner tub body with large armrests and handles

Intuitive hand control with symbols for all functions

Optional: Foldable holding & entry handle made of stainless steel