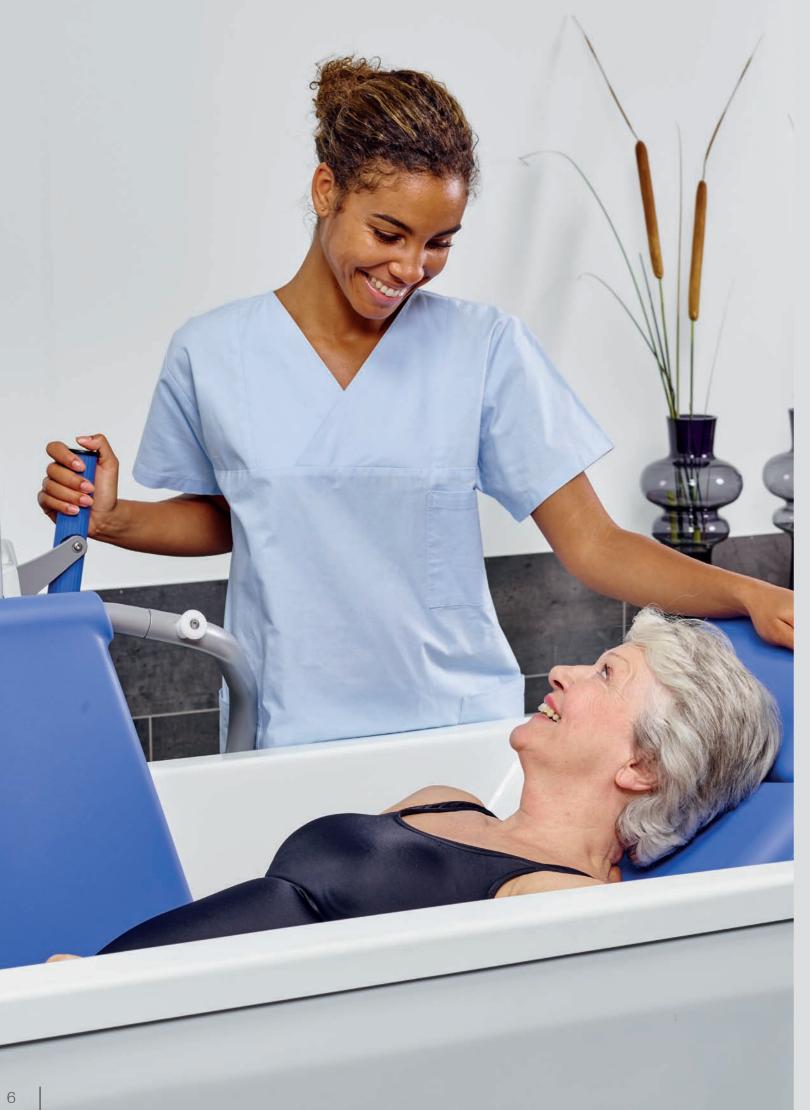

The height adjustable bath tub can be accessed freely, allowing the caregiver to work with all conventional transfer and bath lifts even in the smallest of spaces. The AVERO VIVA is operated using a cable remote control with symbols.

## Generous, ergonomic inner tub body

The AVERO VIVA offers bathers a lot of space in the tub body. Thanks to the large armrests and ergonomic handles, residents enjoy great bathing comfort and a safe feeling!