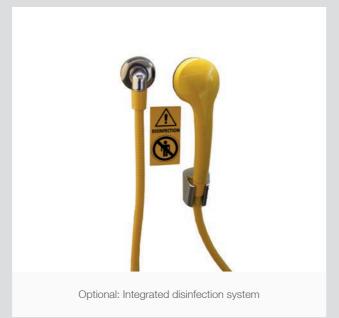

#### Available Options

Aroma system

Colored-light system

AirSpa system

Music-sound system

Bluetooth-music-sound system

RAL colors available

Disinfection system