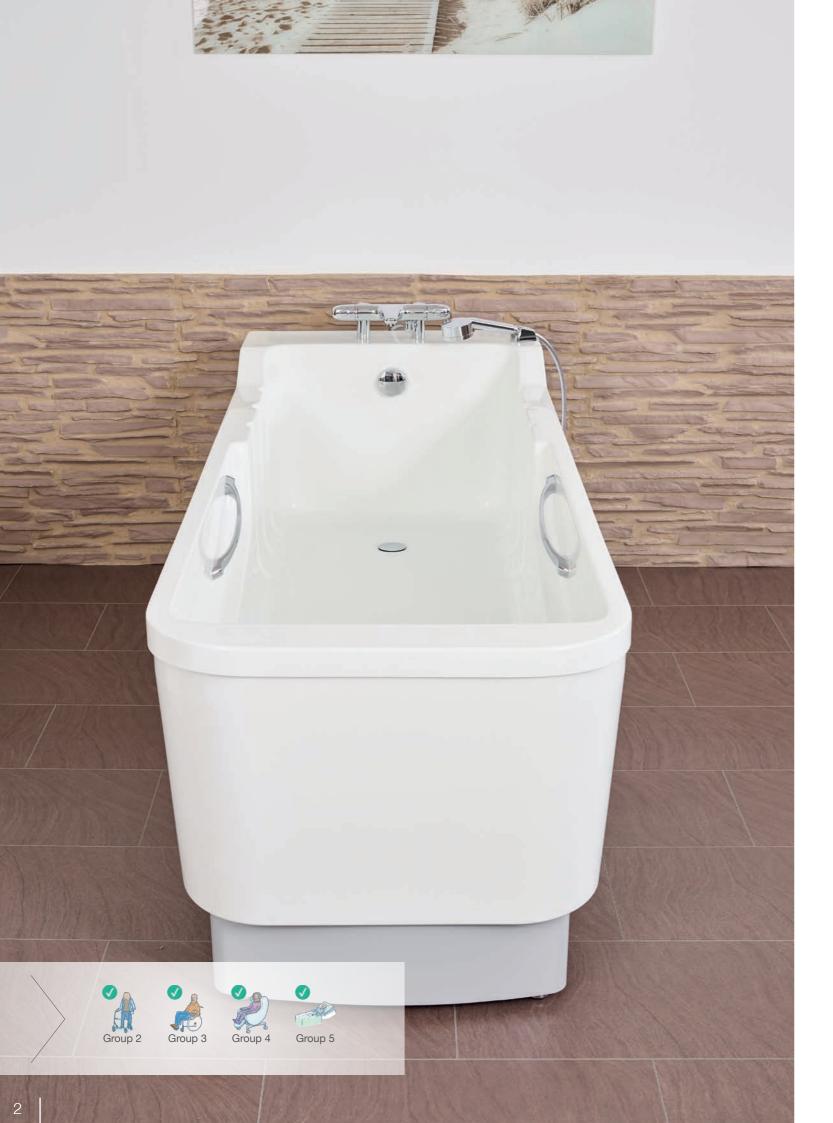

## Generous, ergonomic inner tub body

The AVERO VIVA offers bathers a lot of space in the tub body. Thanks to the large armrests and ergonomic handles, residents enjoy great bathing comfort and a safe feeling!

### Numerous options for individual requirements

In addition to our extensive wellness options, which effectively contribute to the well-being of bathers, the AVERO VIVA also offers useful options in terms of safety and hygiene.