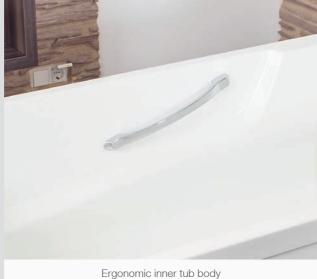

## Generous, ergonomic inner tub body

The AVERO VIVA offers bathers a lot of space in the tub body. Thanks to the large armrests and ergonomic handles, residents enjoy great bathing comfort and a safe feeling!