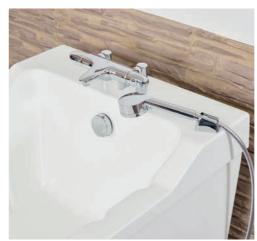

Optional: Integrated branded thermostat with legionella flushing

Ergonomic inner tub body with large armrests and handles

Intuitive hand control with symbols for all functions

Optional: Foldable holding & entry handle made of stainless steel