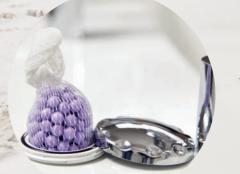

The AirSpa system offers a pleasant and stimulating effect. The pleasing sensation on the skin provides for relaxation and tranquillization, especially for agitated patients while stimulating the perfusion of the skin. The jets are specially protected to prevent bacterial contamination eliminating the need for an internal disinfection device.