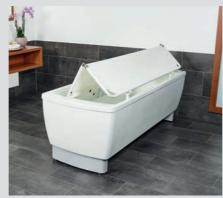

## Model with multi-functional stretcher

An unique opportunity to take care of your residents directly over the care bathtub, to change and shower. Our patented solution thus enables work in the tightest of spaces.

# Multi-functional nursing and shower stretcher

Take care of your residents directly above the bathtub.

Our unique, patented design offers numerous advantages. The AVERO Comfort can be used without restriction in its function as a care bathtub with an integrated multifunctional stretcher:

- Unique, patented design
- Fully-fledged, height-adjustable shower stretcher
- Space-saving stretcher design mounted directly on the care tub
- ✓ Avoid unnecessarily long transfer routes

**Note:** The multi-functional nursing and shower stretcher cannot be retrofitted, it has to be ordered in combination with an adapted AVERO Comfort bath.