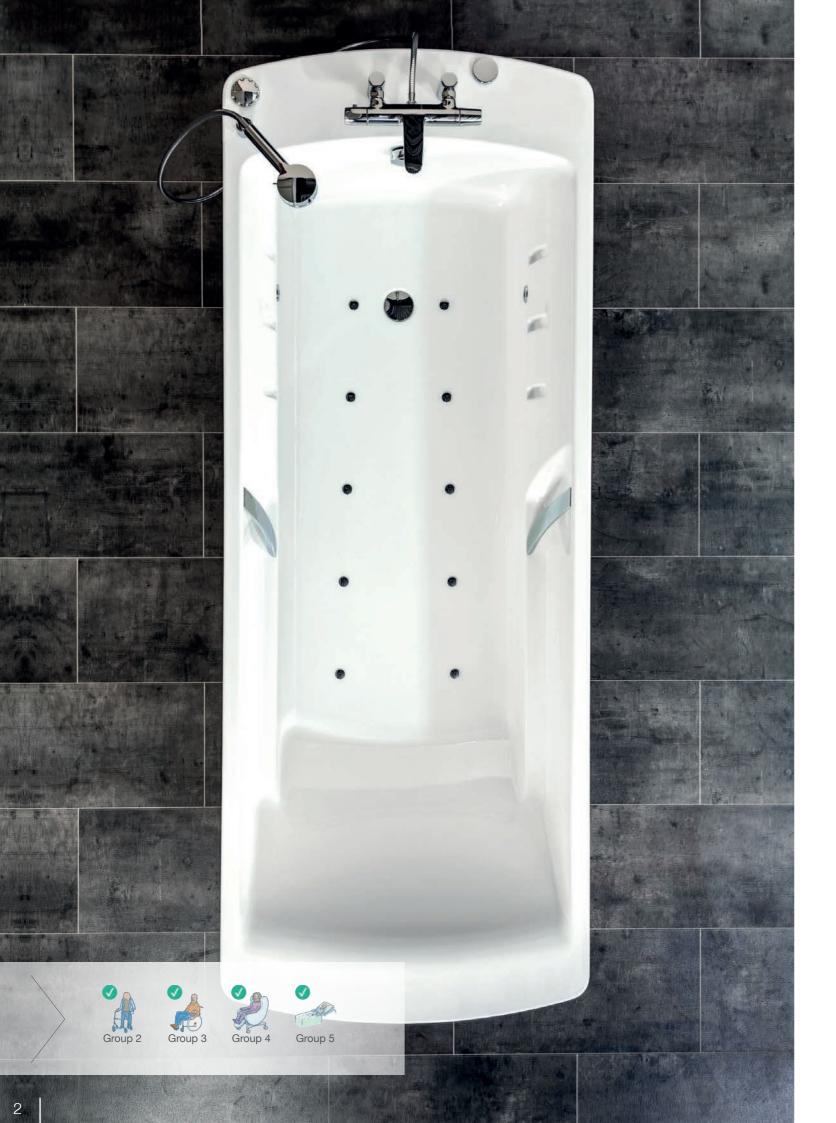

## Generous, ergonomic inner tub body

Due to the large recessed armrests and the ergonomic handles, residents always have optimal support in the care tub.

## Numerous options for individual requirements

In addition to our extensive wellness options, which effectively contribute to the well-being of bathers, the AVERO Comfort also offers additional options in terms of safety and hygiene.

## Available Options

Aroma system

Colored-light system

AirSpa system

Music-sound system

Bluetooth-music-sound system

RAL colors available

Automatic tub filling

Emergency function in case of power failure

Bathtub shortener

Change of viewing direction

Legionella flushing

10