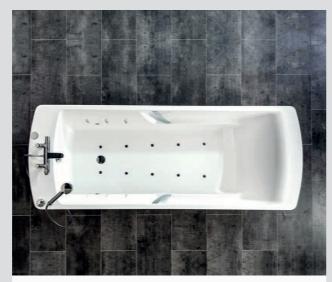

### Technical Data

| Dimensions (LxW)                | 2.100 mm / 800 mm          |
|---------------------------------|----------------------------|
| Inside Dimensions ( L x W x D ) | 1.770 mm x 575 mm x 400 mm |
| Lifting Height                  | 680 mm - 1.080 mm          |
| SWL                             | 400 kg                     |
| Power connection                | 230 V, 50 Hz               |
| Filling Volume                  | ca. 270 l                  |