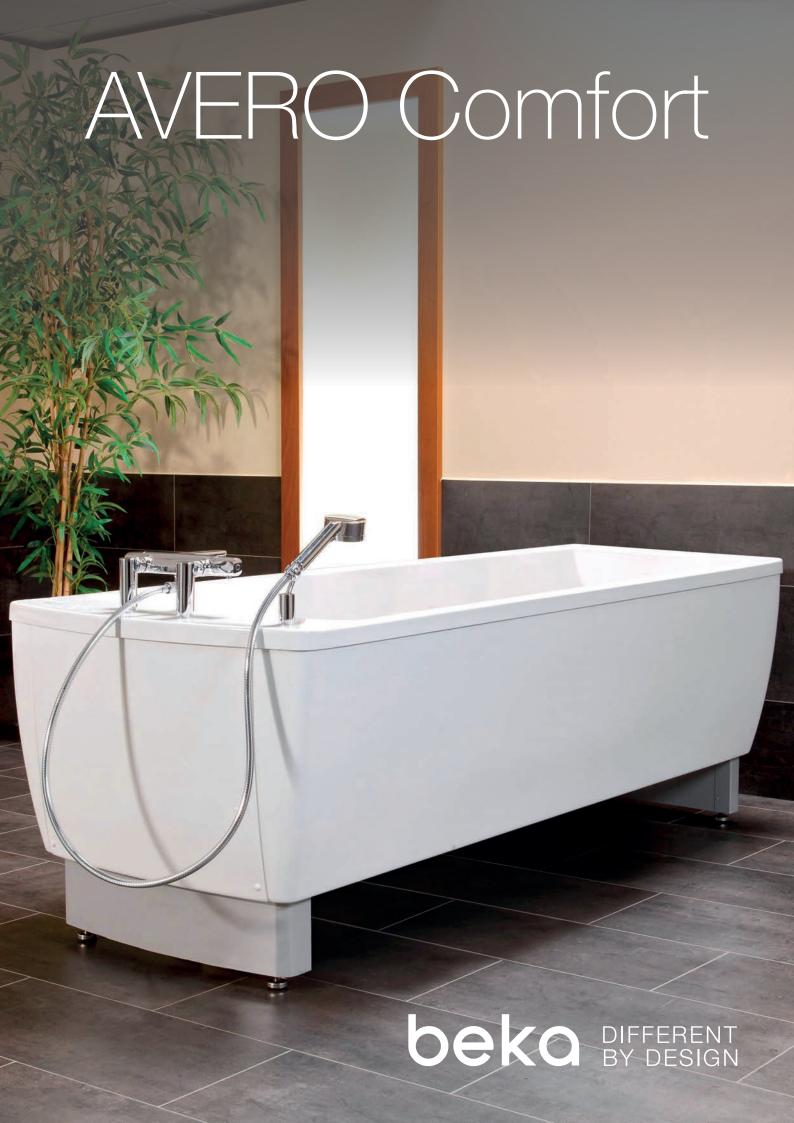

Simply create a welcoming environment in your care bath.

The AVERO Comfort lifting bath fits easily into existing wellness and bathing concepts of care facilities. The special design, which is reflected both in the tub interior and in the outer finish, create clear and soft shapes.

This unique bath design is reminiscent of modern and contemporary private bathrooms and thus awakens a domestic character that positively influences the well-being of residents. The care tub can be turned without any problems, so that the bather can have a clear view of the room.

# Modern design with an elegant character

The AVERO Comfort fits easily into modern care bath concepts and ensures through the elegant, domestic look for a familiar feeling when bathing.