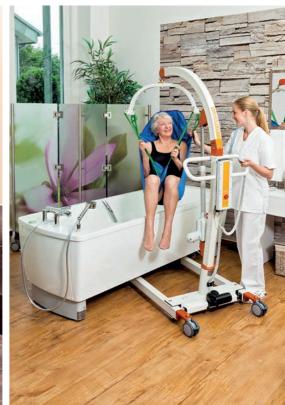

# A strong team.

Complete solutions from BEKA Hospitec

Our products are perfectly tailored to each other. Use the AVERO Comfort with our Mobility aids to create the best possible working base for your care!

## Mobile hoist CARLO

- With smart mechanisms for easy and ergonomic transport of residents
- > Models for bariatric residents available
- > Light construction, easily maneuverable