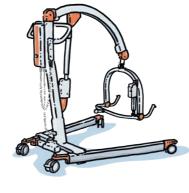

## Mobile hoist CARLO

- With smart mechanisms for easy and ergonomic transport of residents
- > Models for bariatric residents available
- > Light construction, easily maneuverable