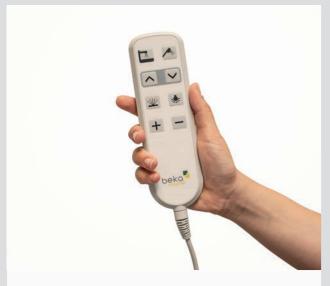

- Stepless height adjustment of the tub for the optimal working height
- The automatic water stop option enables the tub to be filled without supervision
- Easy operation via the cable remote control with intuitive symbols for all functions of the bath
- Non-porous surface of the tub for an easy Cleaning of the tub