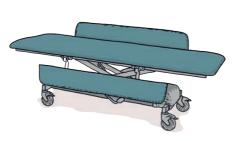

## Care- and treatment table MONA

- > Mobile care- and treatment table
- Comfortable padding
- > Stepless, vertical height adjustment