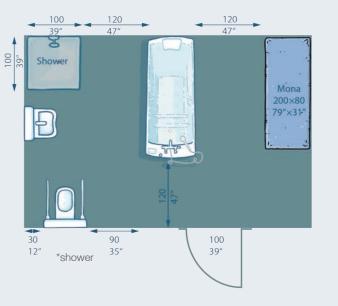

# Space requirements for AVERO Comfort using an example Planning proposal.

The AVERO Comfort can be placed anywhere in the room. The viewing direction can be changed allowing an unobstructed view for the occupant.