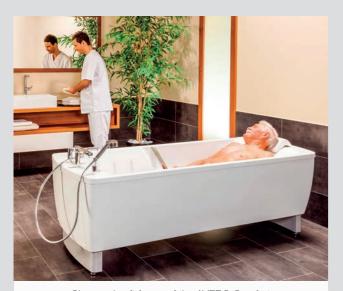

Simply create a welcoming environment in your care bath.

The AVERO Comfort lifting bath fits easily into existing wellness and bathing concepts of care facilities. The special design, which is reflected both in the tub interior and in the outer finish, create clear and soft shapes.

This unique bath design is reminiscent of modern and contemporary private bathrooms and thus awakens a domestic character that positively influences the well-being of residents. The care tub can be turned without any problems, so that the bather can have a clear view of the room.

Clear and soft forms of the AVERO Comfort are reminiscent of modern private bathrooms

Optional: Change the direction of view