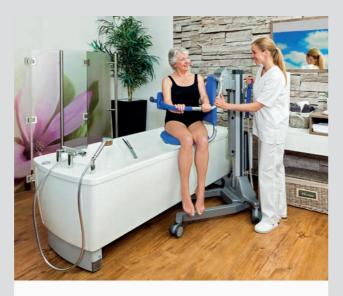

## Model with multi-functional stretcher

An unique opportunity to take care of your residents directly over the care bathtub, to change and shower. Our patented solution thus enables work in the tightest of spaces.

# Multi-functional nursing and shower stretcher

Take care of your residents directly above the bathtub.

Our unique, patented design offers numerous advantages. The AVERO Comfort can be used without restriction in its function as a care bathtub with an integrated multifunctional stretcher:

- Unique, patented design
- Fully-fledged, height-adjustable shower stretcher
- Space-saving stretcher design mounted directly on the care tub
- ✓ Avoid unnecessarily long transfer routes

**Note:** The multi-functional nursing and shower stretcher cannot be retrofitted, it has to be ordered in combination with an adapted AVERO Comfort bath.