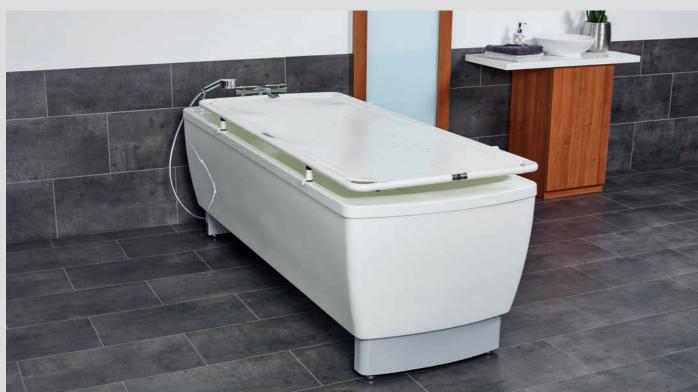

Simply create a welcoming environment in your care bath.

The AVERO Comfort lifting bath fits easily into existing wellness and bathing concepts of care facilities. The special design, which is reflected both in the tub interior and in the outer finish, create clear and soft shapes.

This unique bath design is reminiscent of modern and contemporary private bathrooms and thus awakens a domestic character that positively influences the well-being of residents. The care tub can be turned without any problems, so that the bather can have a clear view of the room.

Clear and soft forms of the AVERO Comfort are reminiscent of modern private bathrooms

Optional: Change the direction of view