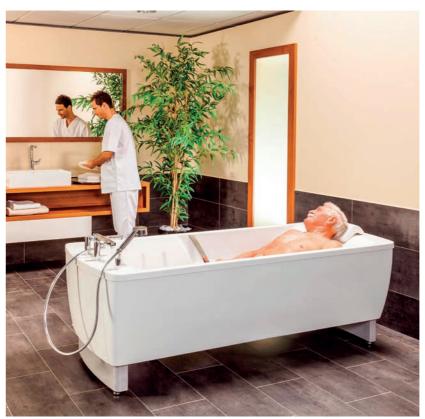

### Colored-light system (資)

The colored-light system creates a relaxing and optically stimulating atmosphere for the well being of your resident. It is equipped with a free choice of colors as well as with an automatic sequence program for color changing.

The AirSpa system offers a pleasant and stimulating effect. The pleasing sensation on the skin provides for relaxation and tranquillization, especially for agitated patients while stimulating the perfusion of the skin. The jets are specially protected to prevent bacterial contamination eliminating the need for an internal disinfection device.

### Aroma system

The integrated Aroma system allows the application of various scents, that together with the warm air from the Air-Relax system and the bathing water, offer a wonderful experience for the senses of your resident. The system is easy to operate and maintenance-free. This option is only available in combination with the Air-Relax system.

### Music-sound system (7)

While bathing, the residents can enjoy a relaxing and stimulating sound experience with the optional music sound system. Connect your device via Bluetooth or USB, and provide your individual music selection.