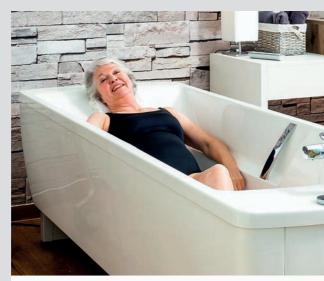

# Modern design with an elegant character

The AVERO Comfort fits easily into modern care bath concepts and ensures through the elegant, domestic look for a familiar feeling when bathing.

## Generous, ergonomic inner tub body

Due to the large recessed armrests and the ergonomic handles, residents always have optimal support in the care tub.