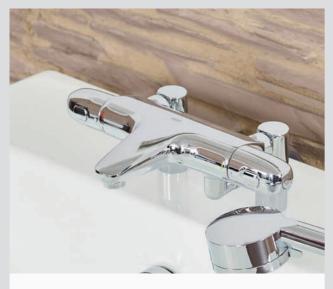

Optional: Integrated branded thermostat with legionella flushing

Freely accessible by all modern bath lifts

Intuitive hand control with symbols for all functions

Ergonomic inner tub body with large armrests and handles