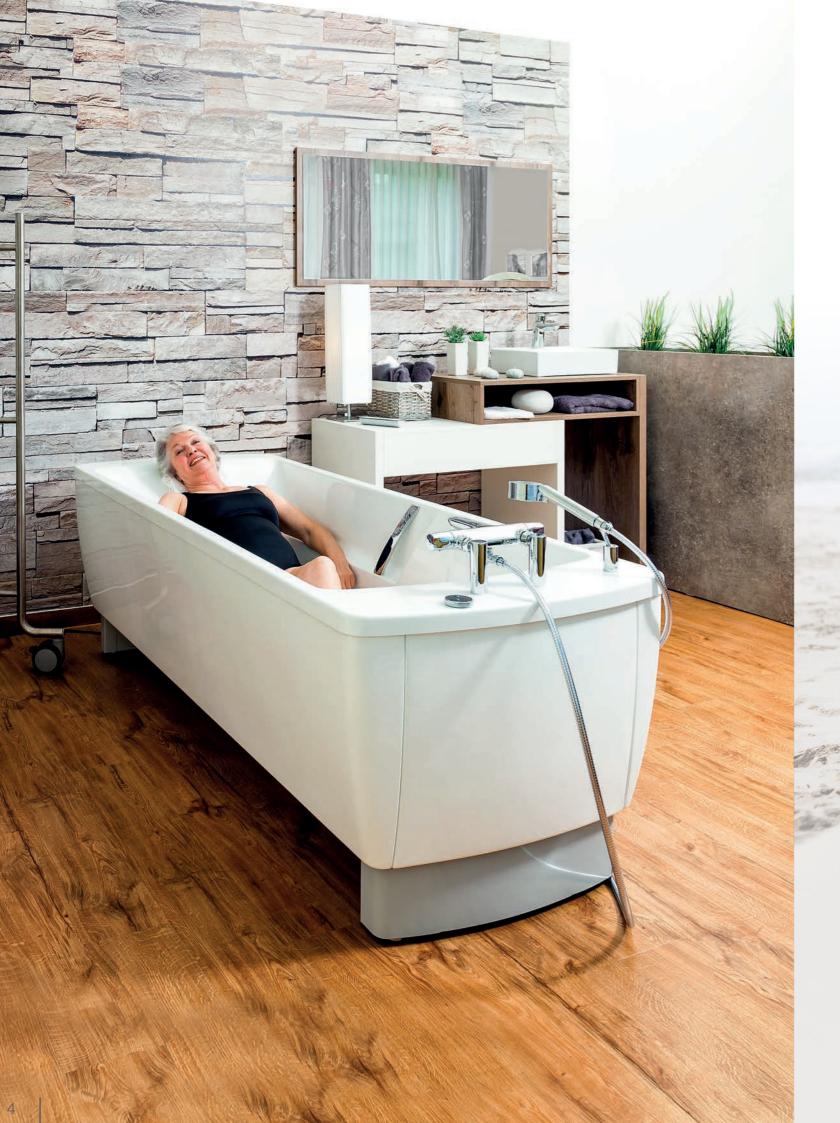

### Colored-light system (資)

The colored-light system creates a relaxing and optically stimulating atmosphere for the well being of your resident. It is equipped with a free choice of colors as well as with an automatic sequence program for color changing.