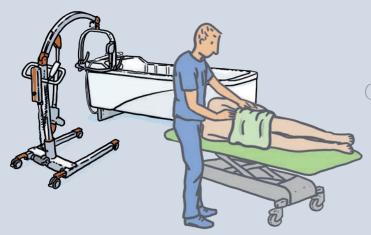

## Model with multi-functional stretcher

An unique opportunity to take care of your residents directly over the care bathtub, to change and shower. Our patented solution thus enables work in the tightest of spaces.

# Multi-functional nursing and shower stretcher

Take care of your residents directly above the bathtub.

Our unique, patented design offers numerous advantages. The AVERO Comfort can be used without restriction in its function as a care bathtub with an integrated multifunctional stretcher:

- Unique, patented design
- Fully-fledged, height-adjustable shower stretcher
- Space-saving stretcher design mounted directly on the care tub
- ✓ Avoid unnecessarily long transfer routes

**Note:** The multi-functional nursing and shower stretcher cannot be retrofitted, it has to be ordered in combination with an adapted AVERO Comfort bath.