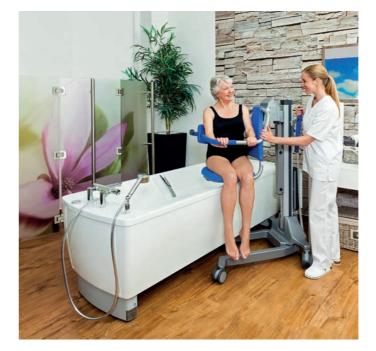

# Economic solution with modern look for your care bath.

The AVERO Comfort Fix boasts an elegant and domestic look. The ergonomically shaped fixed height bath tub is suitable for all care hoists on the market and can be placed anywhere in the room.

A large upper body area offers bathers maximum comfort, which is further supported by the armrests in the inner tub body. The AVERO Comfort Fix is available with a working height of 650 mm or as a model with a working height of 750 mm.