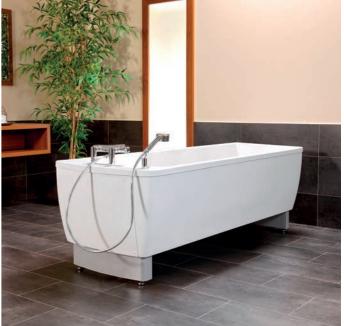

# Economic solution with modern look for your care bath.

The AVERO Comfort Fix boasts an elegant and domestic look. The ergonomically shaped fixed height bath tub is suitable for all care hoists on the market and can be placed anywhere in the room.

Different working heights can be selected

The AVERO Comfort Fix can be ordered with a working height of either 650 or 750 mm.