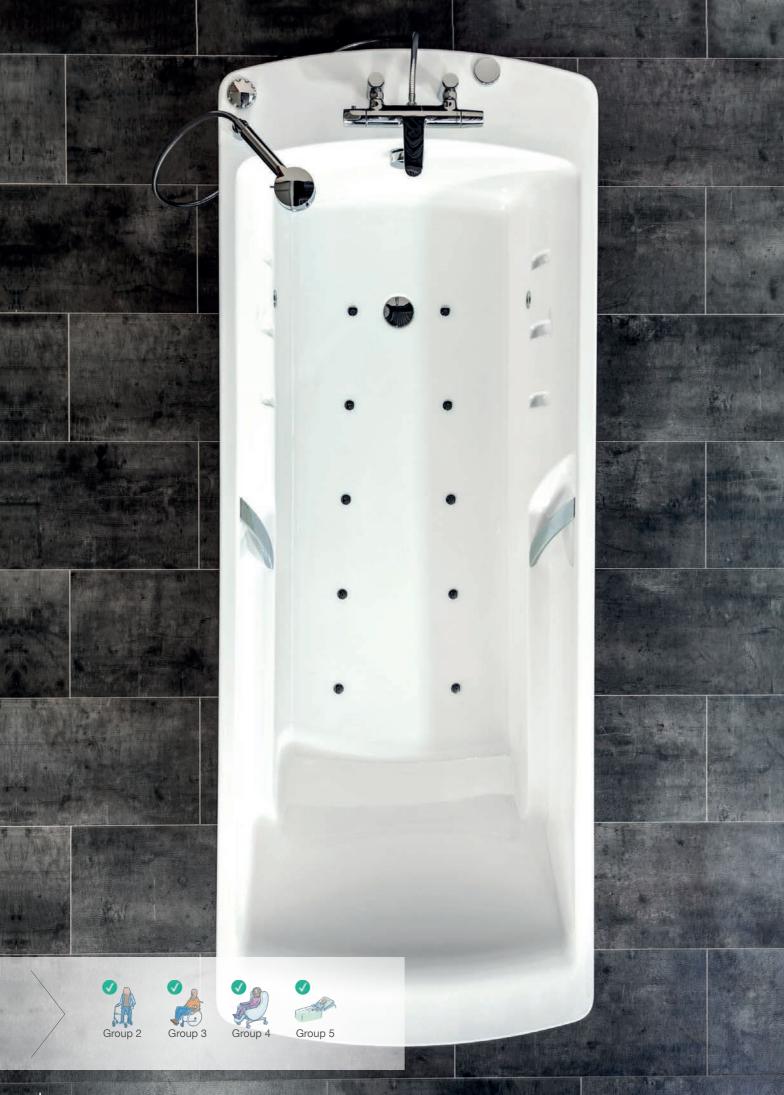

A large upper body area offers bathers maximum comfort, which is further supported by the armrests in the inner tub body. The AVERO Comfort Fix is available with a working height of 650 mm or as a model with a working height of 750 mm.

## Modern design with a familiar character

The AVERO Comfort Fix fits easily into modern care bath concepts. The elegant and domestic look ensures a familiar feeling when bathing.

Due to the large recessed armrests and the high-quality handles, residents always have optimal and comfortable hold in the tub.

# Numerous (wellness) options available

In addition to our extensive wellness options, which effectively contribute to the well-being of bathers, the AVERO Comfort Fix also offers additional options in terms of safety and hygiene.